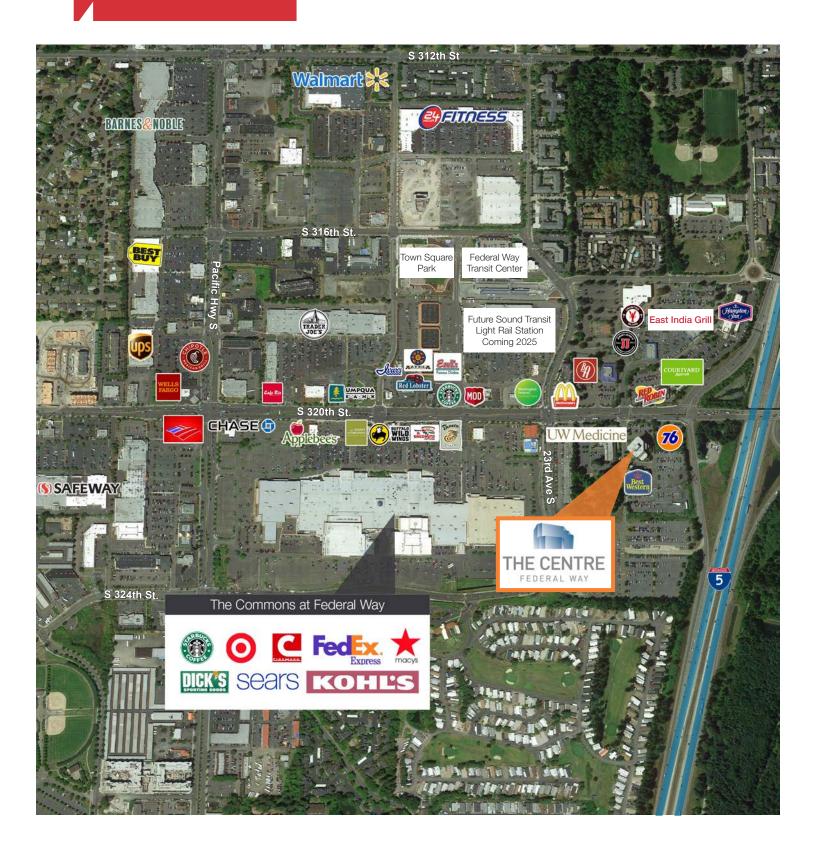

## For Lease The Centre

The Centre at Federal Way is the ideal place to locate your company in Federal Way. Conveniently situated just off I-5, and within walking distance to countless restaurants and retail amenities, The Centre offers the best of both worlds for employees and clients alike.