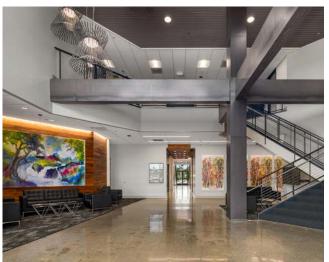

### **Building Features**

- New building entries, common areas and landscaping, completed in early 2018
- 2-story, light-filled lobby featuring grand staircase to second floor
- Several suites feature direct access to spacious outdoor decks
- Plentiful parking ratio of 4.0/1,000 SF
- New bathrooms, common corridors, elevator lobbies and elevator interiors
- High-speed internet service available from Comcast & CenturyLink
- After-hours access via electronic key card
- Rated "Very Walkable" on WalkScore.com