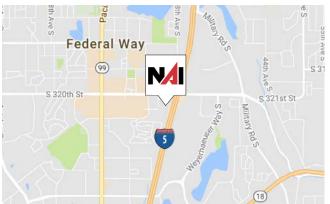

### The Centre at Federal Way

2505 S 320th Street, Federal Way, WA 98003

- Suite 630 3,446 RSF
  - » Reception, 2 offices, conference room, break room, server / storage room, phone rooms, & open area
- Extensive capital improvement project completed in 2018
- Excellent location, with unmatched accessibility from I-5
- Prominent, 6-story, Class-A mid-rise with grand lobby and spectacular Mt. Rainier views
- Countless retail amenities within walking distance
- Modern, high-quality building standard finishes
- Asking Rate: \$21.00/sf, NNN

## For Lease The Centre

The Centre at Federal Way is the ideal place to locate your company in Federal Way. Conveniently situated just off I-5, and within walking distance to countless restaurants and retail amenities, The Centre offers the best of both worlds for employees and clients alike.