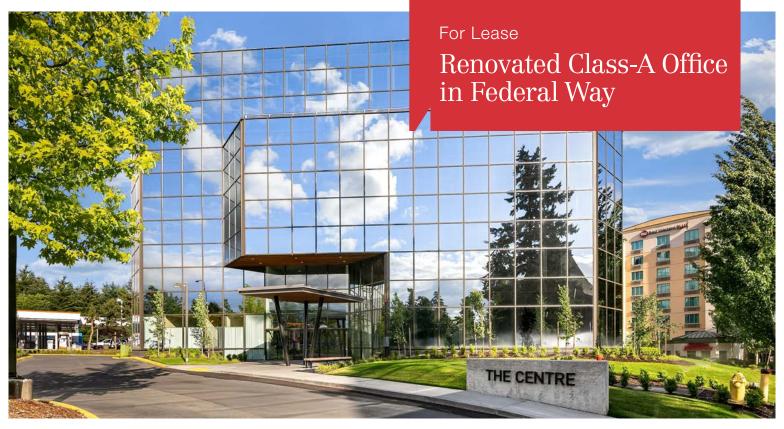

### The Centre at Federal Way

2505 S 320th Street, Federal Way, WA 98003

- Suite 630 3,446 RSF
  - » Reception, 2 offices, conference room, break room, server / storage room, phone rooms, & open area
- Extensive capital improvement project completed in 2018
- Excellent location, with unmatched accessibility from I-5
- Prominent, 6-story, Class-A mid-rise with grand lobby and spectacular Mt. Rainier views
- Countless retail amenities within walking distance
- Modern, high-quality building standard finishes
- Asking Rate: \$21.00/sf, NNN

## For Lease The Centre

The Centre at Federal Way is the ideal place to locate your company in Federal Way. Conveniently situated just off I-5, and within walking distance to countless restaurants and retail amenities, The Centre offers the best of both worlds for employees and clients alike.

### **Building Features**

- New building entries, common areas and landscaping, completed in early 2018
- 2-story, light-filled lobby featuring grand staircase to second floor
- Several suites feature direct access to spacious outdoor decks
- Plentiful parking ratio of 4.0/1,000 SF
- New bathrooms, common corridors, elevator lobbies and elevator interiors
- High-speed internet service available from Comcast & CenturyLink
- After-hours access via electronic key card
- Rated "Very Walkable" on WalkScore.com