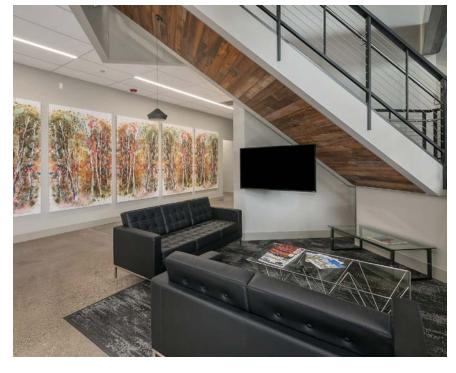

### **Building Features**

- New building entries, common areas and landscaping, completed in early 2018
- 2-story, light-filled lobby featuring grand staircase to second floor
- Several suites feature direct access to spacious outdoor decks
- Plentiful parking ratio of 4.0/1,000 SF
- New bathrooms, common corridors, elevator lobbies and elevator interiors
- High-speed internet service available from Comcast & CenturyLink
- After-hours access via electronic key card
- Rated "Very Walkable" on WalkScore.com